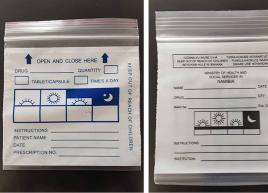

#### **Features**

- 1.Spill proof airtight seal;
- 2. Writing area for labeling, instructions & organizing;
- 3. Water resistant;
- 4.Resealable;
- 5.Reusable.