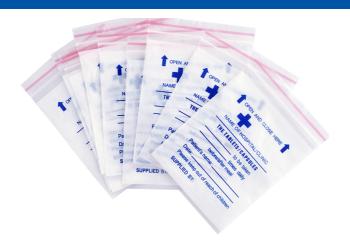

# **Medicine Envelope**

**LDPE** 

Medicine envelope, also know as the medicine tablet bag/ldpe medicine bag, the plastic zip lock medicine drug envelope is made of 100% ldpe material. Size and thickness can customize to your requirement.

#### Intended Use

Used to place medicines.

### **Specifications**

·ltem Medicine Envelope/Pill Envelope/Drug Envelope

·Material 100% LDPE

·Type LDPE Medicine bag with ziplock

·Size 60\*90cm,70\*90mm,70\*95mm,70\*100mm,80\*100mm,90\*140mm,100\*120

mm,100\*200mm,or customized

#### **Features**

- 1.Spill proof airtight seal;
- 2. Writing area for labeling, instructions & organizing;
- 3. Water resistant;
- 4.Resealable;
- 5.Reusable.