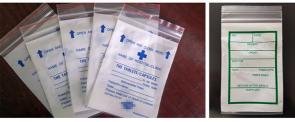

# **Medicine Envelope**

**LDPE** 

Medicine envelope, also know as the medicine tablet bag/ldpe medicine bag, the plastic zip lock medicine drug envelope is made of 100% ldpe material. Size and thickness can customize to your requirement.

#### Intended Use

Used to place medicines.

### **Specifications**

·ltem Medicine Envelope/Pill Envelope/Drug Envelope

·Material 100% LDPE

·Type LDPE Medicine bag with ziplock

·Size 60\*90cm,70\*90mm,70\*95mm,70\*100mm,80\*100mm,90\*140mm,100\*120

mm,100\*200mm,or customized

#### **Features**

- 1.Spill proof airtight seal;
- 2. Writing area for labeling, instructions & organizing;
- 3. Water resistant;
- 4.Resealable;
- 5.Reusable.