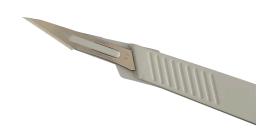

# **Surgical Scalpel Blade with Plastic Handle**

Disposable

Surgical Scalpel Blade with Plastic Handle is used for operating at your hospital or surgical center. Surgical Scalpel Blade with Plastic Handle varies by size and shape, while some models are manufactured for specific surgical procedures.

### Specifications

**·**Item Surgical Scalpel Blade with Plastic Handle ·Material Plastic, Carbon/stainless steel Size 6#,9#,10#,11#,12#,12B#,13#,14#,15#,15C#,16#,18#, 19#,20#,21#,22#,23#,24#,25#,26#,34#,36# ·Sterilization Gamma Radiation 25kGy ·Certificate CE/ISO13485/FDA ·Shelf Life 5 years ·Feature With blade cover Non-slip handle Clearly see the size of each scalp blade Latex-free