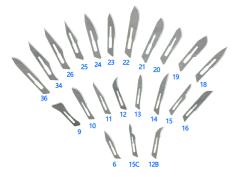

### Specifications

**·**Item Surgical Scalpel Blade with Plastic Handle ·Material Plastic, Carbon/stainless steel Size 6#,9#,10#,11#,12#,12B#,13#,14#,15#,15C#,16#,18#, 19#,20#,21#,22#,23#,24#,25#,26#,34#,36# ·Sterilization Gamma Radiation 25kGy ·Certificate CE/ISO13485/FDA ·Shelf Life 5 years ·Feature With blade cover Non-slip handle Clearly see the size of each scalp blade Latex-free

Blade Size

Scalpel Blade Box