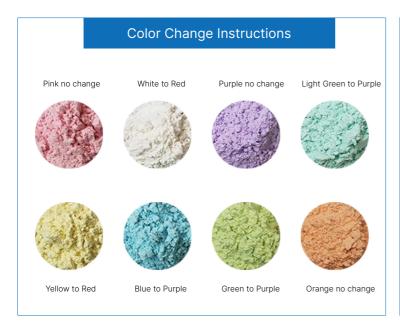

#### **Specifications**

·Item Alginate Impression Material

·Type Universal Type/High Precision Type/Super High Precision Type

·Appearance: Fluffy, Muti-Color powder (Green, Yellow, Blue, Pink, Purple, White, Orange).

·Feature Chromatic or not

**Dust Free** 

Easy Mixing

·Shelf-Life 3years

·Filler Type Not applicable

·Storage Keep container well closed, store in a cool(below 25°C )and dry place.

Room 806, #2 Lingguang Building, 2511 West Huancheng Rd, Fengxian District, Shanghai, China. Web: <a href="mailto:shevenmed.com">shevenmed.com</a>