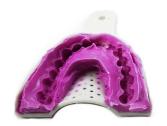

#### Intended Use

Alginate Impression Materials are indicated for making dental impressions for fabrication of casts, orthodontic models, opposing models, craft dental bridges, veneers, and case study models. It is also used for 3D mold casting of hand or foot casting, etc.