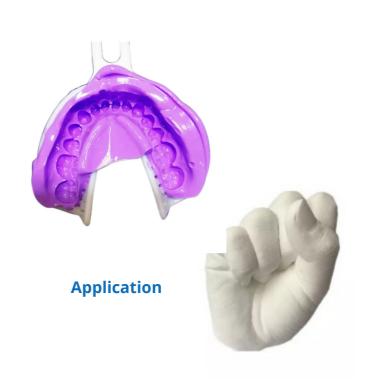

#### Intended Use

Alginate Impression Materials are indicated for making dental impressions for fabrication of casts, orthodontic models, opposing models, craft dental bridges, veneers, and case study models. It is also used for 3D mold casting of hand or foot casting, etc.