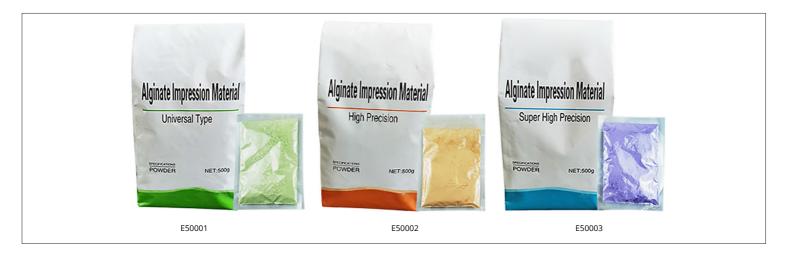

## Type

| Item No | ltem                 | Description                               | Packing                                                                             |  |
|---------|----------------------|-------------------------------------------|-------------------------------------------------------------------------------------|--|
| E50001  | Universal            | General porcelain and jaw impression      |                                                                                     |  |
| E50002  | High Precision       | Porcelain tooth impression                | 454g/500g or customized<br>24bags/ctn(454g/500g)<br>Weight:13/12.5kgs<br>43*33*22cm |  |
| E50003  | Super High Precision | High precision local injection impression | 45°35°22CIII                                                                        |  |