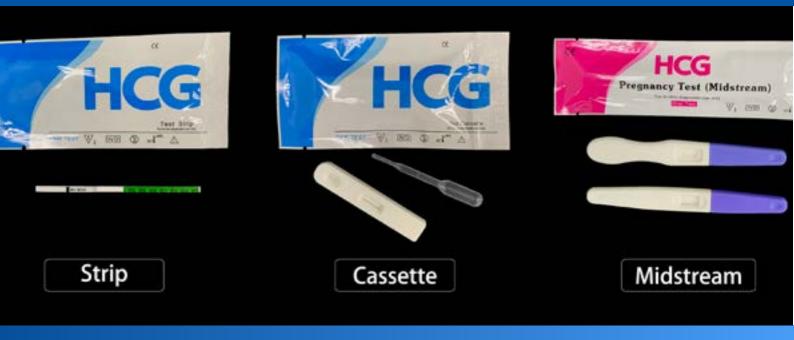

### **Specifications Details:**

| Item No | Item      | Specimen | Sensitivity | Size(mm)        | Photo                                                                                                       |
|---------|-----------|----------|-------------|-----------------|-------------------------------------------------------------------------------------------------------------|
| E20076S | Strip     | Urine    | 10-25mIU/mI | 2.5,3.0,4.0,5.0 | C-Control Line T-Test Line  MAX Line Do not allow the specimen level to exceed the max line  HCG TEST STRIP |
| E20076C | Cassette  | Urine    | 10-25mIU/mI | 3.0,4.0         | Display window T-Test Line C-Control Line HCG TEST CASSETTE                                                 |
| E20076M | Midstream | Urine    | 10-25mIU/mI | 3.0,5.5,6.0     | Cap  Absorbent trip  T-Test Line C-Control Line  Handle  HCG PREGNANCY TEST                                 |