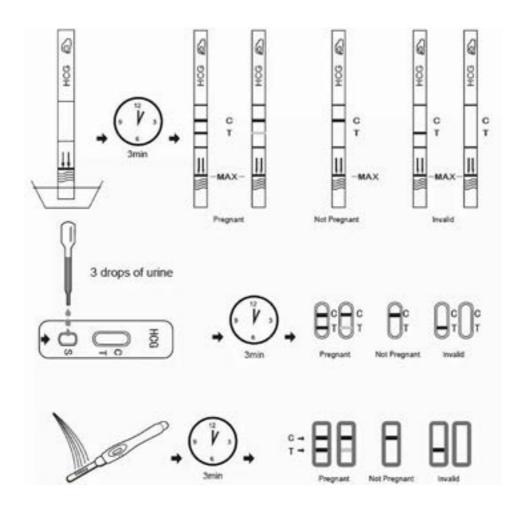

#### Instructions for Use:

- 1. Remove the test cassette from the pouch by tearing the foil pouch.
- 2. Draw specimen (urine ) into the dropper and dispense it into the sample well on the cassette (2-3 drops, approximately 100ul). Be careful not to overfill the absorbent pad.
- 3. Read results within five minutes.
- 4. Discard the test device after a single-use.
- 5. Depending on the concentration of HCG in the urine sample, positive results may be seen within 40 seconds. Wait the full five minutes to confirm the result. Do not read the Cassette Test after 5 minutes as this may also give an incorrect test result.

#### **Results**

Negative: Only one colored band appears in the control region. No colored band in the test region.

Positive: In addition to the control band, a distinct colored band also appears in the test region.

Invalid: If no bands appear, or a test band appears without a control band, the test should be repeated using a new test cassette.

Room 806, #2 Lingguang Building, 2511 West Huancheng Rd, Fengxian District, Shanghai, China.