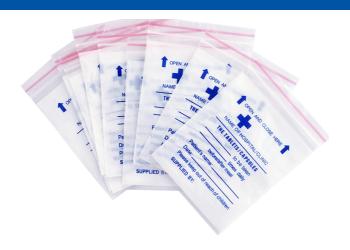

# **Medicine Envelope**

**LDPE** 

Medicine envelope, also know as the medicine tablet bag/ldpe medicine bag, the plastic zip lock medicine drug envelope is made of 100% ldpe material. Size and thickness can customize to your requirement.

#### Intended Use

Used to place medicines.

### **Specifications**

·Item Dental Gypsum/Dental Stone/Dental Plaster/Gypsum Stone

·Material 100% LDPE

·Type LDPE Medicine bag with ziplock

·Size 60\*90cm,70\*90mm,70\*95mm,70\*100mm,80\*100mm,90\*140mm,100\*120

#### **Features**

- 1.Spill proof airtight seal;
- 2. Writing area for labeling, instructions & organizing;
- 3. Water resistant;
- 4.Resealable;
- 5.Reusable.