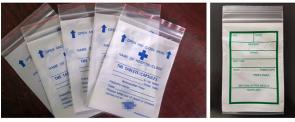

# **Medicine Envelope**

**LDPE** 

Medicine envelope, also know as the medicine tablet bag/ldpe medicine bag, the plastic zip lock medicine drug envelope is made of 100% ldpe material. Size and thickness can customize to your requirement.

#### Intended Use

Used to place medicines.

#### **Features**

- 1.Spill proof airtight seal;
- 2. Writing area for labeling, instructions & organizing;
- 3. Water resistant;
- 4.Resealable;
- 5.Reusable.