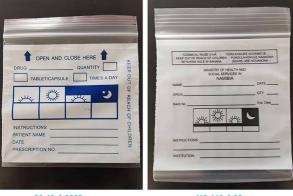

#### Intended Use

Used to place medicines.

#### **Features**

- 1.Spill proof airtight seal;
- 2. Writing area for labeling, instructions & organizing;
- 3. Water resistant;
- 4.Resealable;
- 5.Reusable.