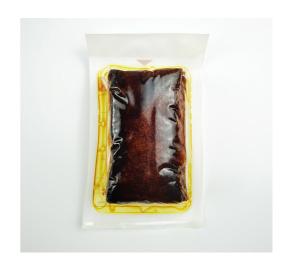

# **Surgical Hand Brush with Chlorhexidine**

## **Specifications**

·Item Surgical Hand Brush with Povidone iodine

·Spec. Sponge Brush 80\*50\*25rnrn(±10%)

Povidone iodine 7.5% / 10%
Thoracic Fluid Content 20ml

·Material Foam sponge with plastic holder

Soft brush body made of LDPE

·Content Foam, nail cleaner, surgical brush

·Fuction Disposable

·Sterilization EO Gas