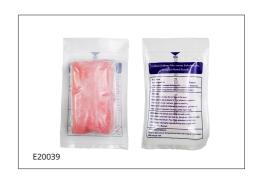

# **Surgical Hand Brush with Chlorhexidine**

### **Specifications Details**

| ltem No | ltem                                   | Description                                                              | Sterile                                  |
|---------|----------------------------------------|--------------------------------------------------------------------------|------------------------------------------|
| E20037  | Dry Surgical Scrub Brush               | Sponge Brush 8x5x2.1cm                                                   | 300pcs/ctn<br>66x28x49cm<br>6/5kgs       |
| E20038  | Surgical Hand Brush with lodine        | Sponge Brush 8x5x 2.1cm<br>With lodine 7.5%/10% 20ml                     | 300pcs/ctn<br>66x28x49cm<br>14.5/13.5kgs |
| E20039  | Surgical Hand Brush with Chlorhexidine | Sponge Brush 8x5x 2.1cm<br>With chlorhexidine gluconate solution 4% 20ml | 300pcs/ctn<br>66x28x49cm<br>14.5/13.5kgs |