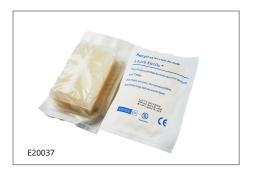

### **Specifications Details**

| ltem No | ltem                                   | Description                                                              | Sterile                                  |
|---------|----------------------------------------|--------------------------------------------------------------------------|------------------------------------------|
| E20037  | Dry Surgical Scrub Brush               | Sponge Brush 8x5x2.1cm                                                   | 300pcs/ctn<br>66x28x49cm<br>6/5kgs       |
| E20038  | Surgical Hand Brush with lodine        | Sponge Brush 8x5x 2.1cm<br>With lodine 7.5%/10% 20ml                     | 300pcs/ctn<br>66x28x49cm<br>14.5/13.5kgs |
| E20039  | Surgical Hand Brush with Chlorhexidine | Sponge Brush 8x5x 2.1cm<br>With chlorhexidine gluconate solution 4% 20ml | 300pcs/ctn<br>66x28x49cm<br>14.5/13.5kgs |