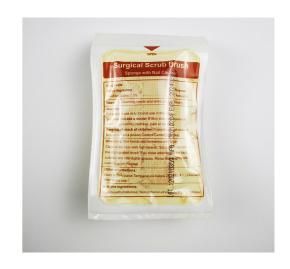

# **Surgical Hand Brush with Chlorhexidine**

## **Specifications**

·Item Surgical Hand Brush with Povidone iodine

·Spec. Sponge Brush 80\*50\*25rnrn(±10%)

Povidone iodine 7.5% / 10%
Thoracic Fluid Content 20ml

·Material Foam sponge with plastic holder

Soft brush body made of LDPE

·Content Foam, nail cleaner, surgical brush

·Fuction Disposable

·Sterilization EO Gas