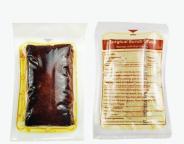

# **Surgical Hand Brush with Chlorhexidine**

## **Specifications**

·Item Surgical Hand Brush with Povidone iodine

·Spec. Sponge Brush 80\*50\*25rnrn(±10%)

Povidone iodine 7.5% / 10%
Thoracic Fluid Content 20ml

·Material Foam sponge with plastic holder

Soft brush body made of LDPE

·Content Foam, nail cleaner, surgical brush

·Fuction Disposable

·Sterilization EO Gas