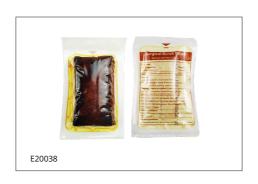

### **Specifications Details**

| ltem No | ltem                                   | Description                                                              | Sterile                                  |
|---------|----------------------------------------|--------------------------------------------------------------------------|------------------------------------------|
| E20037  | Dry Surgical Scrub Brush               | Sponge Brush 8x5x2.1cm                                                   | 300pcs/ctn<br>66x28x49cm<br>6/5kgs       |
| E20038  | Surgical Hand Brush with lodine        | Sponge Brush 8x5x 2.1cm<br>With lodine 7.5%/10% 20ml                     | 300pcs/ctn<br>66x28x49cm<br>14.5/13.5kgs |
| E20039  | Surgical Hand Brush with Chlorhexidine | Sponge Brush 8x5x 2.1cm<br>With chlorhexidine gluconate solution 4% 20ml | 300pcs/ctn<br>66x28x49cm<br>14.5/13.5kgs |