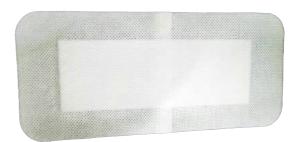

# Wound Dressing Self Adhesive With Absorbent Pad

Self-Adhesive Absorbent Dressing is an absorptive dressing for wounds with low to moderate exudate levels, such as surgical wounds.

## Specifications

| ·ltem:     | Wound Dressing Self-adhesive tape absorbent pad |
|------------|-------------------------------------------------|
| ·Material: | Non-woven                                       |
| ·Size:     | 10*20cm                                         |
| ·Feature:  | Coated with hypoallergenic glue, rounded edges  |
|            | Single-use,Dispoable                            |
|            | Sterile                                         |
|            | Individual package                              |