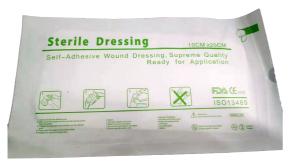

# Wound Dressing Self Adhesive With Absorbent Pad

Self-Adhesive Absorbent Dressing is an absorptive dressing for wounds with low to moderate exudate levels, such as surgical wounds.

## Specifications

| ·ltem:     | Wound Dressing Self-adhesive tape absorbent pad |
|------------|-------------------------------------------------|
| ·Material: | Non-woven                                       |
| ·Size:     | 10*20cm                                         |
| ·Feature:  | Coated with hypoallergenic glue, rounded edges  |
|            | Single-use,Dispoable                            |
|            | Sterile                                         |
|            | Individual package                              |