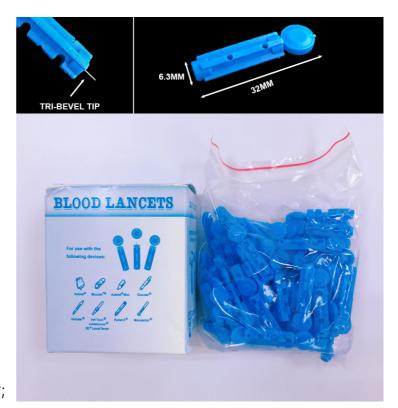

### **Twist Blood Lancet**

# **Disposable**

Twist blood lancet is featuring a high test quality needle, a tri-bevel tip that dramatically reduces trauma when skin is punctured. These lancets also offer universal-style compatible with almost all lancing devices.

# **Packing Details**

Package: 100pcs/box,200boxes/ctn

Carton size: 48\*34\*33cm

G.W/N.W: 14/13kg

Room 806, #2 Lingguang Building, 2511 West Huancheng Rd, Fengxian District, Shanghai, China. Tel: 0086-21-57181500 Web: <a href="mailto:shevenmed.com">shevenmed.com</a>