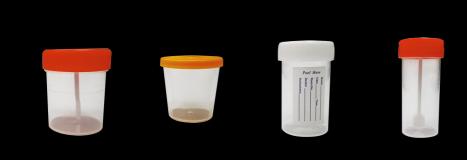

# **Sputum Container**

## **Disposable**

Sputum containers are individually wrapped and made from medical grade polypropylene(PP) or Polystyrene(PS) material, Each urine cup has a spoon and a screw-on leak-proof lid that can be sealed tightly for safe, mess-free handling. It is used for sputum collection and testing in laboratories, clinics, and hospitals.

#### Intended Use

Used for sputum collection and testing in laboratories, clinics, and hospitals.

#### **Specifications**

·Item Sputun Container

·Material High Grade PP/PS

·Volume 30ml/40ml/60ml/100ml

·Cap Type Screw/Hand lift lid

·Cap Color Orange, Red, Green, White etc

·Cutomize Label Available

·Package Bulk or Individual package