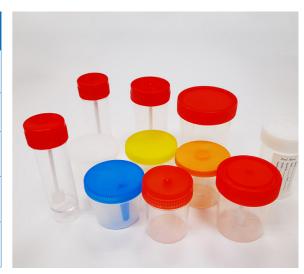

#### **Specifications**

·Item Sputun Container

·Material High Grade PP/PS

·Volume 30ml/40ml/60ml/100ml

·Cap Type Screw/Hand lift lid

·Cap Color Orange, Red, Green, White etc

·Cutomize Label Available

·Package Bulk or Individual package