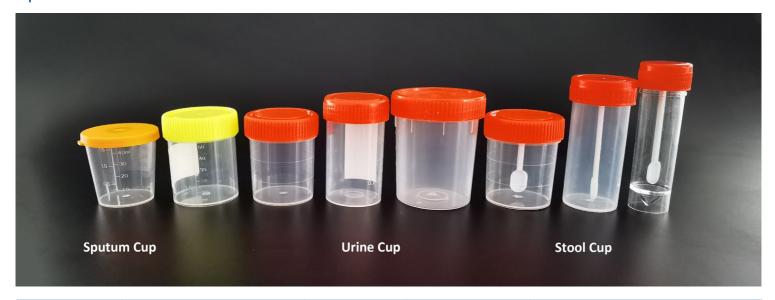

# **Sputum Container**

## **Specifications Details**

| Item No | Туре             | Material | Cap<br>Structure | Description                |
|---------|------------------|----------|------------------|----------------------------|
| E30017  | Sputum Container |          | Screw            | 30ml/40ml/60ml/100ml       |
| E30018  | Urine Container  | PP/PS    | Screw            | 30ml/40ml/60ml/100ml/120ml |
| E30019  | Stool Container  |          | Screw            | 30ml//60ml                 |