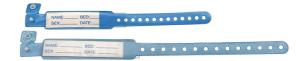

## **Specifications**

·Material

·Item Identification Bracelet

·Color Pink,blue,white,yellow,red,gray,green

Medical Grade PVC

·Type with card insert

write on

·Size Adult:242\*25mm

Child:173\*25mm

Infant:154\*25mm

·Closure Plastic snap for one-time use only

·OEM Available

·Sample Available

E20069 Identification Bracelet with card insert

E20070 Identification Bracelet write on