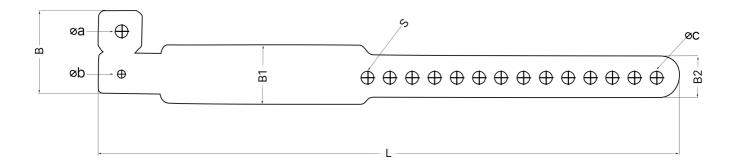

## **Specifications Details**

| Size   | Length | В      | B1     | B2       | S        | φС       | φa<br>Front<br>φb        |
|--------|--------|--------|--------|----------|----------|----------|--------------------------|
| Adult  | 242±2  | 25±0.2 | 20±0.2 | 12.5±0.2 | 14       | φ3.5±0.1 | φa=4.0±0.1               |
| Child  | 173±2  | 25±0.2 | 18±0.2 | 12.5±0.2 | 13<br>14 | φ3.5±0.1 | φa=4.0±0.1<br>φb=2.5±0.1 |
| Infant | 154    | 25±0.2 | 18±0.2 | 12.5±0.2 | 10       | φ3.5±0.1 | φa=4.0±0.1<br>φb=2.5±0.1 |

Thickness: 0.36-0.38±0.01