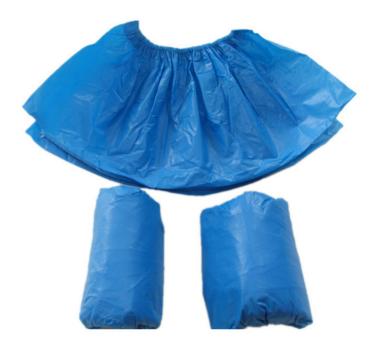

### **Shoe Cover**

## **Specifications**

·ltem: Shoe Cover ·Material: PE material ·Fabric: PE 3.0gsm

·Color: Blue

15\*38cm ·Size:

Disposable, Non medical, Non sterile ·Type:

#### **Packing Details**

Package: 100pcs/Bag, 20bags/ctn

Carton size: 40x32x32cm

G.W/N.W: 5.5/5kg