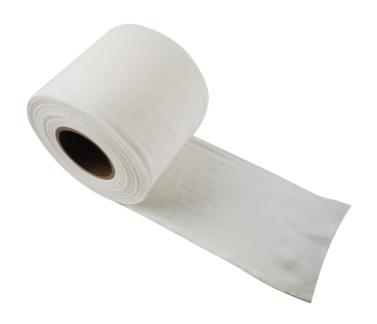

# **PBT Elastic Bandage**

## **Disposable**

PBT elastic bandage is a lightweight bandage with a high level of stretch. The bandages are designed to conform to the body, in turn allowing for freedom of movement. The bandages are lightweight, breathable and fray resistant used together with cast padding.

### **Specifications**

·Item: PBT elastic bandage

·Material: Composed of Polyester, Spandex,

Draw textured yarn

·Fabric gram: 80g/ m²

·Size: 15cm\*50m

·Color: White

·Function: Healthcare