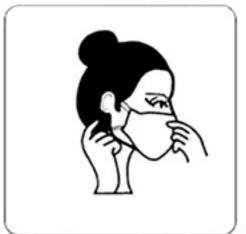

### Instructions

Country of origin:

Flatten the mask, and simply bend the nose bar to fit the face shape.

Pull elastic earloops over ears, and extend mask to fully cover mouth, nose and chin.

Mold the nose bar to ensure a snug fit.