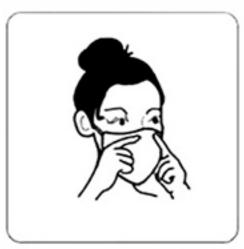

### Instructions

Country of origin:

Flatten the mask, and simply bend the nose bar to fit the face shape.

Pull elastic earloops over ears, and extend mask to fully cover mouth, nose and chin.

Mold the nose bar to ensure a snug fit.