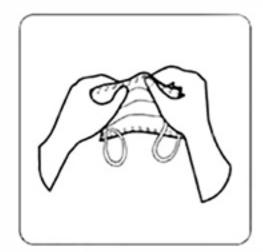

### Instructions

Country of origin:

Flatten the mask, and simply bend the nose bar to fit the face shape.

Pull elastic earloops over ears, and extend mask to fully cover mouth, nose and chin.

Mold the nose bar to ensure a snug fit.