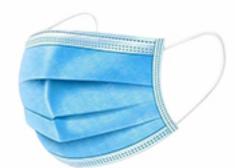

### **Product Details**

Product name: 3ply Medical Face Mask Type IIR

China

Product type: Single use Size: 17.5cmx 9.5cm

Laver: 25gsmPP+25gsm meltblown filter+25gsmPP

Colour: blue or white