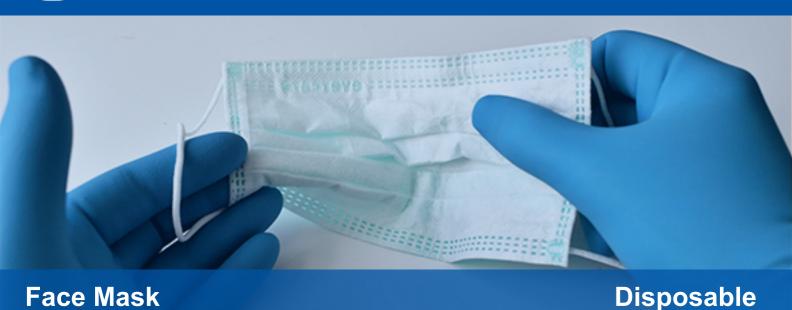

### **Product Details**

Product name: 3ply Medical Face Mask Type IIR

China

Product type: Single use Size: 17.5cmx 9.5cm

Laver: 25gsmPP+25gsm meltblown filter+25gsmPP

Colour: blue or white