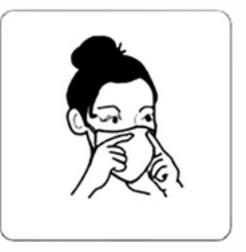

## Instructions

Flatten the mask,and simply bend the nose bar to fit the face shape.

Pull elastic earloops over ears, and extend mask to fully cover mouth, nose and chin.

Mold the nose bar to ensure a snug fit.

### **HIDDEN NOSE STRAPS**

Inset with bendable nose strips. Freely adjust shape according to face shape.