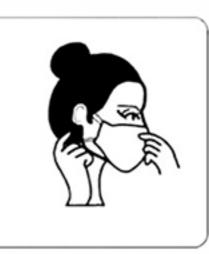

## Instructions

Flatten the mask,and simply bend the nose bar to fit the face shape.

Pull elastic earloops over ears, and extend mask to fully cover mouth, nose and chin.

Mold the nose bar to ensure a snug fit.