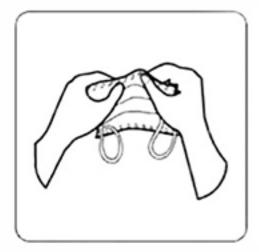

## Instructions

Flatten the mask,and simply bend the nose bar to fit the face shape.

Pull elastic earloops over ears, and extend mask to fully cover mouth, nose and chin.

Mold the nose bar to ensure a snug fit.