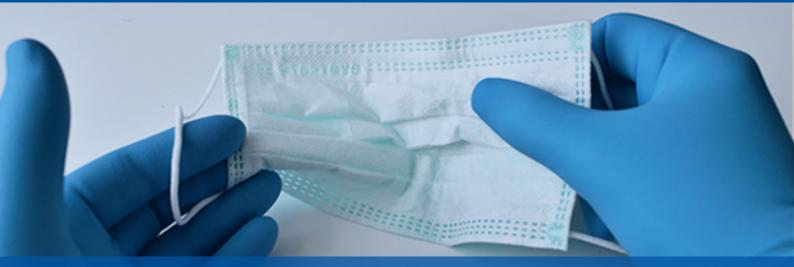

## Instructions

Flatten the mask,and simply bend the nose bar to fit the face shape.

Pull elastic earloops over ears, and extend mask to fully cover mouth, nose and chin.

Mold the nose bar to ensure a snug fit.

### **HIDDEN NOSE STRAPS**

Inset with bendable nose strips. Freely adjust shape according to face shape.