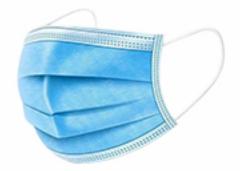

## **Face Mask**

## Disposable

## **Product Details**

| Product name:      |
|--------------------|
| Product type:      |
| Size:              |
| Layer:             |
| Colour:            |
| Country of origin: |

3ply Medical Face Mask Level 2 Single use 17.5cmx 9.5cm 25gsmPP+25gsm meltblown filter+25gsmPP blue or white China