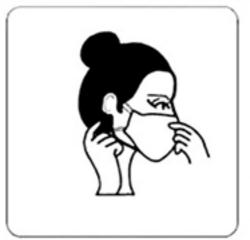

### Instructions

Country of origin:

Flatten the mask, and simply bend the nose bar to fit the face shape.

Pull elastic earloops over ears, and extend mask to fully cover mouth, nose and chin.

Mold the nose bar to ensure a snug