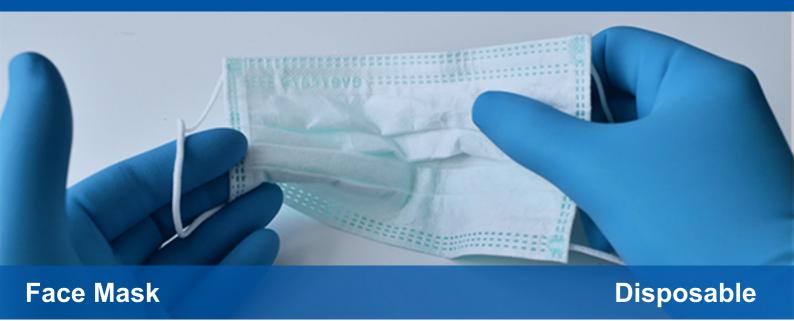

**Product Details** 

Product name: 3ply Medical Face Mask Level 1

China

Product type: Single use 17.5cmx 9.5cm

Layer: 25gsmPP+25gsm meltblown filter+25gsmPP

Colour: blue or white

## Mask performance (accordingtoEN14683:2019+AC:2019standard)

Bacterial Filtration Efficiency (BFE) :≥ 95%