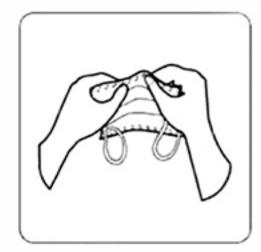

### Instructions

Country of origin:

Flatten the mask, and simply bend the nose bar to fit the face shape.

Pull elastic earloops over ears, and extend mask to fully cover mouth, nose and chin.

Mold the nose bar to ensure a snug