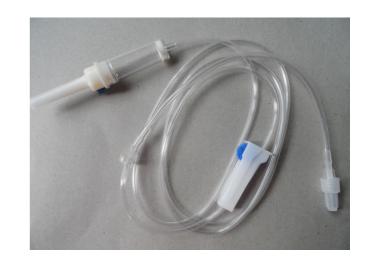

# **IV Administration Set**

# **Disposable**

IV Administration Sets (iv sets) provide healthcare providers with a fast, effective way to deliver fluids and medication to patients. Infusion IV therapy can be implemented in a variety of situations, such as Dehydration, Electrolyte imbalances, and Specialized medication delivery.

## Specifications

·Item IV Administration Set with Y

·Material Medical Grade PVC/PP/ABS Regulator/Latex Free

·Spike Non-Vented Spike
·Needle Without Needle

Type 10 Drops ml with Guard/Drip Chamber 60mm

·Injection Port With Y-injection Site

·Connector Available with Luer Lock and Luer Slip Connection Tips

•Tube Length 3.0mm x 4.1mm PVC Tubing-Length 135+15cm

·Sterilization EO Gas