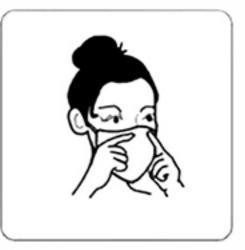

## Instructions

Flatten the mask,and simply bend the nose bar to fit the face shape.

# Features&Benefits

Pull elastic earloops over ears,and extend mask to fully cover mouth, nose and chin.

Mold the nose bar to ensure a snug fit.