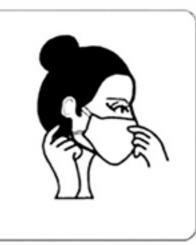

# Features&Benefits

Pull elastic earloops over ears,and extend mask to fully cover mouth, nose and chin.

Mold the nose bar to ensure a snug fit.