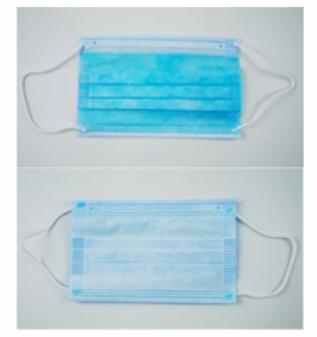

## **Product Details**

| Product name:        |
|----------------------|
| Product type:        |
| Size:                |
| Inner & Outer layer: |
| Filter:              |
| Colour:              |
| Country of origin:   |
| Efficiency (BFE) :   |

Child Face Mask Earloop 3ply Non- Medical Grade 3.5"X5.7"(9cmX14.5CM) 25g Non-woven fabric 25g Meltblown fabric Blue China ≥ 99%

Mask performance (according to GB/T32610-2016 standard)

**Bacterial filtration** 