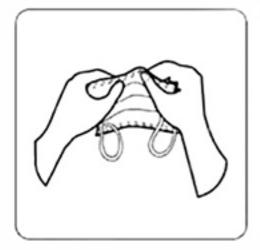

# Features&Benefits

Pull elastic earloops over ears,and extend mask to fully cover mouth, nose and chin.

Mold the nose bar to ensure a snug fit.