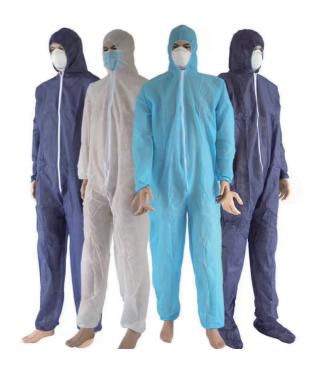

## **Disposable Coverall**

Disposable coverall provide impervious protection and a comfortable fit. Disposable coverall is manufactured from non-woven material and available in blue/white color. Disposable coverall have S,M,L,XL,XXL,XXXL, fulllength size and feature comfortable elastic cuffs.

## **Specifications**

·Item: Disposable Coverall

PΡ ·Material:

·Fabric: PP 35-60qsm/ m<sup>2</sup>

·Color: Blue, White

·Size: S,M,L,XL,XXL,XXXL

·Feature: Elastic cuffs., Tie back enclosure

·Type: Disposable, non sterile