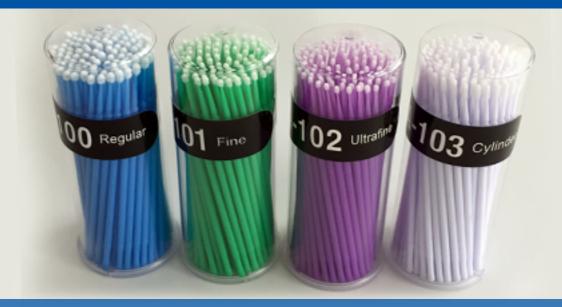

### **Specifications**

·ltem: Dental Micro Applicators

·Material: PP + Nylon

·Diameter: 2.5mm,2.0mm,1.5mm,1.2m

·Color: m

·Characteristic: Blue, Green, Purple, White

Bends into any angle.

#### **Features**

- 1. Convenient handle
- 2. Disposable, non-linting, non-absorbent
- 3. Colored for easy identification
- 4. Available Sizes: Regular, Fine, Ultarfine, and Cylinder.