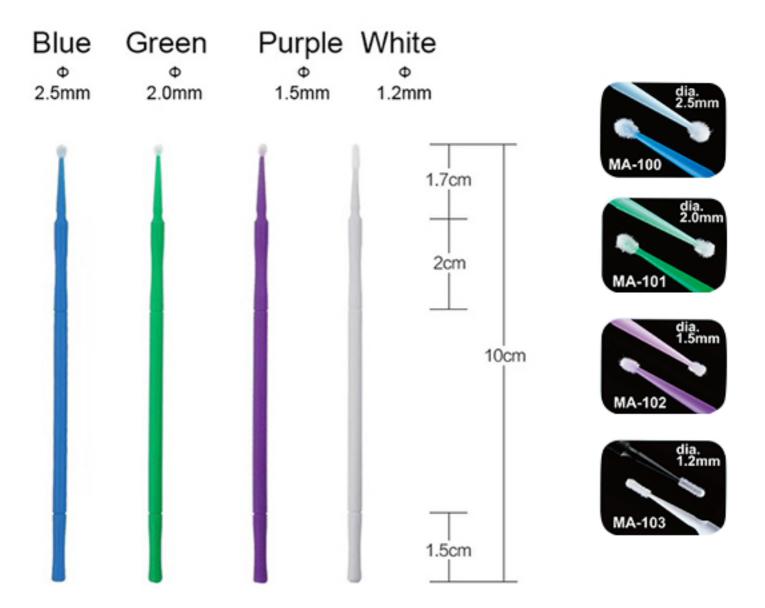

### **Specifications**

·ltem: Dental Micro Applicators

·Material: PP + Nylon

·Diameter: 2.5mm,2.0mm,1.5mm,1.2m

·Color: m

·Characteristic: Blue, Green, Purple, White

Bends into any angle.

#### **Features**

- 1. Convenient handle
- 2. Disposable, non-linting, non-absorbent
- 3. Colored for easy identification
- 4. Available Sizes: Regular, Fine, Ultarfine, and Cylinder.