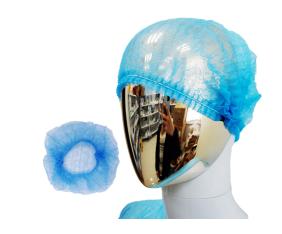

Clip Cap **Disposable** 

Non-woven Clip cap is one kind of medical protective product which is widely used in public places, such as hospital, surgical room, food industry, clean room, laboratory, outdoor, etc.

## **Specifications**

·Item: Non woven Clip cap

PP material ·Material:

Double Elastic ·Type:

·Color: Blue

·Size: 12gx21"