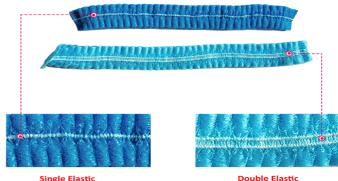

## **Specifications**

·Item: Non woven Clip cap

PP material ·Material:

Double Elastic ·Type:

·Color: Blue

·Size: 12gx21"