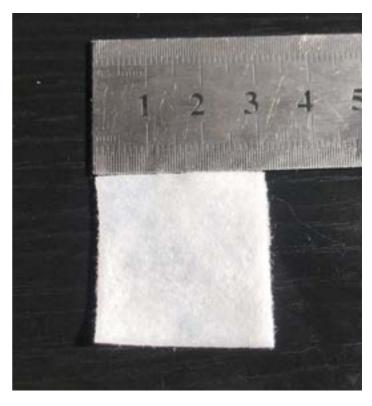

## **Specifications**

·Item: Alcohol Pad

·Material: Acupuncture Non-woven 130g/ m²

·Content: 70% Isopropyl Alcohol

·Function: Disinfection·Pack Size: 50\*50mm·Pad Size: 30\*30mm

·Feature: \*Single layer, no folding